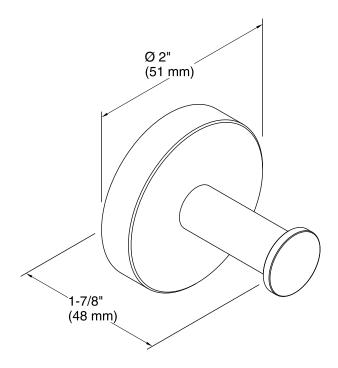

Elate® robe hook K-27290

#### **Features**

Coordinates with Elate faucets and accessories.

### Material

- Premium metal construction for durability.
- KOHLER finishes resist corrosion and tarnish.

### Installation

Tools and installation template included.



# Codes/Standards

None Applicable

KOHLER® Faucet Lifetime Limited Warranty KOHLER® Faucet Lifetime Limited Warranty

See website for detailed warranty information.

# **Available Colors/Finishes**

Color tiles intended for reference only.

| Color | Code | Description             |
|-------|------|-------------------------|
|       | CP   | Polished Chrome         |
|       | BN   | Vibrant® Brushed Nickel |







### **Technical Information**

All product dimensions are nominal.

### **Notes**

Install this product according to the installation instructions.

CAUTION: Risk of personal injury. Do not install these products in any area where they are likely to be used inadvertently as a grab bar or support bar. These products are not designed or intended for use as a grab bar or support bar.