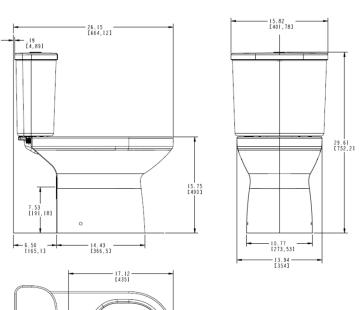

## Installation

- Seat and Tank sold separately
- Standard 190 mm Center of drainage point to finished floor